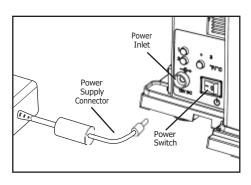

# frieling

Plug the Power Supply Connector into the Power Inlet on the TOUCH FREE CHILLER $^{\text{TM}}$  control panel. Connect the power supply on the power cord and plug it into the wall outlet. Set the Power Switch to ON.

**Power Input -** connector for the power supply provided with the unit.

**Power Switch -** ON / OFF power switch. When the TOUCH FREE CHILLER™ is powered off and on, the display retains its last setting.