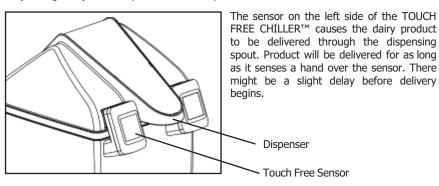

d)



Shown above is the Control Panel, located on the left side of the TOUCH FREE CHILLER™. NOTE: TOUCH FREE CHILLER™ must be initialized before use by first setting the language.

## 5 Language Button (Button 2)



The TOUCH FREE CHILLER $^{\text{TM}}$  is programmed for use worldwide. The LCD displays the dairy contents in 3 different languages.

The Language Button sets the language in which the dairy contents are displayed. Pressing this button cycles through the 3 language options: ENGLISH, SPANISH, FRENCH

To change the LANGUAGE display: Press the LANGUAGE button to cycle through the languages, stopping on the desired type to display.

To set the LANGUAGE: Stop pressing the Language Button when the desired language is displayed.

## **Dispensing Dairy Product** (Touch Free Sensor)



## (4) Contents Button (Button 1)



The Contents Button sets the display to show the contents of the container in the TOUCH FREE CHILLER $^{TM}$ .

Pressing the button cycles through 8 types of product: SKIM,  $\frac{1}{2}$  &  $\frac{1}{2}$ , WHOLE, SOY, ALMOND, COCONUT, LACTOSE FREE,[BLANK].

To Change the CONTENTS display: Press the CONTENTS button to cycle through the PRODUCTtypes, stopping on the desired type to display.

To set the CONTENTS: Stop pressing the Contents Button when the desired dairy type is displayed.

### (6) **Temperature Mode Button** - for operator use only.



Pressing and holding the Temperature Display button shows the temperature of the dairy product on the LCD in °F and °C. This is for inspection purposes only. Releasing the button returns the display to th