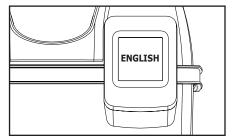

## 5 Language Button (Button 2)

The TOUCH FREE CHILLER $^{\text{TM}}$  is programmed for use worldwide. The LCD displays the dairy contents in 3 different languages.

The Language Button sets the language in which the dairy contents are displayed. Pressing this button cycles through the 3 language options: ENGLISH, SPANISH, FRENCH

To change the LANGUAGE display: Press the LANGUAGE button to cycle through the languages, stopping on the desired type to display.

To set the LANGUAGE: Stop pressing the Language Button when the desired language is displayed.