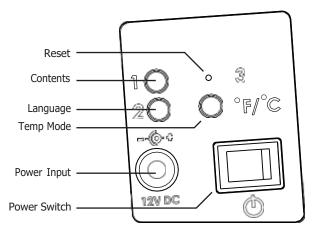

(continued)

Shown above is the Control Panel, located on the left side of the TOUCH FREE CHILLER™. NOTE: TOUCH FREE CHILLER™ must be initialized before use by first setting the language.

## 5 Language Button (Button 2)

The TOUCH FREE CHILLER $^{\text{TM}}$  is programmed for use worldwide. The LCD displays the dairy contents in 3 different languages.

The Language Button sets the language in which the dairy contents are displayed. Pressing this button cycles through the 3 language options: ENGLISH, SPANISH, FRENCH

## (4) Contents Button (Button 1)

The Contents Button sets the display to show the contents of the container in the TOUCH FREE CHILLER $^{TM}$ .

Pressing the button cycles through 8 types of product: SKIM,  $\frac{1}{2}$  &  $\frac{1}{2}$ , WHOLE, SOY, ALMOND, COCONUT, LACTOSE FREE,[BLANK].

### (6) **Temperature Mode Button** - for operator use only.

Pressing and holding the Temperature Display button shows the temperature of the dairy product on the LCD in °F and °C. This is for inspection purposes only. Releasing the button returns the display to the last setting.

**Power Input -** connector for the power supply provided with the unit.

**Power Switch -** ON / OFF power switch. When the TOUCH FREE CHILLER™ is powered off and on, the display retains its last setting.