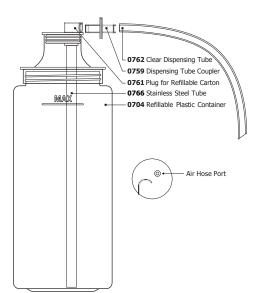

# 2 Disposable Dispenser Set for Refillable Containers

## How to Insert Dispensing Set into the Refillable Plastic Container:

- 1. Unscrew lid from container.
- 2. Fill container with dairy product up to MAX Fill Line.
- Screw on lid.
- 4. Insert dispensing set for plastic container with attached stainless steel tube into opening in lid. Insert the plug assembly by position- ing the smaller hole at 12 o'clock and the raised hole at 6 o'clock.
- The TOUCH FREE CHILLER™ can now be loaded with Refillable Plastic Container filled with product.