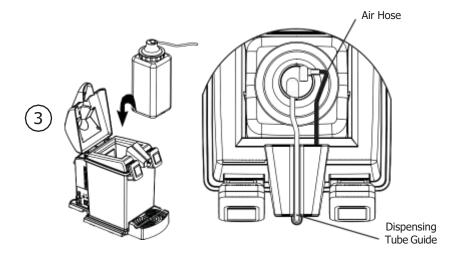

#### How to load the container into the TOUCH FREE CHILLER™:

- 1. Lift the lid by pulling upward on the dispensing spout.
- 2. Orient the container so that the smaller of the two holes of the plug inserted in the milk container is pointing to the front of the machine.
- 3. Insert the container into the chilling chamber until it sits on the bottom surface. Insert short flexible tube into the plug.
- 4. Insert the Air Hose Fitting into the smaller of the two open holes. The small hole with the Air Hose Fitting should be in the 12 o'clock position. Press down for a tight fit.
- 5. Lower the lid to close the machine.