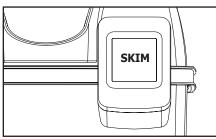

## (4) Contents Button (Button 1)

The Contents Button sets the display to show the contents of the container in the TOUCH FREE CHILLER $^{TM}$ .

Pressing the button cycles through 8 types of product: SKIM,  $\frac{1}{2}$  &  $\frac{1}{2}$ , WHOLE, SOY, ALMOND, COCONUT, LACTOSE FREE,[BLANK].

To Change the CONTENTS display: Press the CONTENTS button to cycle through the PRODUCTtypes, stopping on the desired type to display.

To set the CONTENTS: Stop pressing the Contents Button when the desired dairy type is displayed.